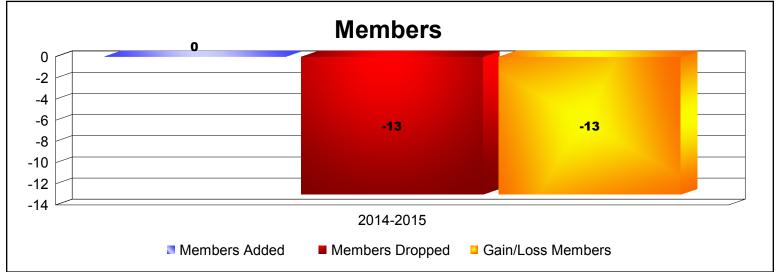

**Disbanded Districts**As of June 2015 Cumulative

| Year      | New<br>Clubs | Dropped<br>Clubs | Gain/<br>Loss<br>Clubs | New<br>Members | Charter<br>Members | Reinstate<br>Members | Transfer<br>Members | Total<br>Member<br>Added | Total<br>Members<br>Dropped | Gain/<br>Loss<br>Members |
|-----------|--------------|------------------|------------------------|----------------|--------------------|----------------------|---------------------|--------------------------|-----------------------------|--------------------------|
| 2014-2015 | 0            | -1               | -1                     | 0              | 0                  | 0                    | 0                   | 0                        | -13                         | -13                      |
| Average   | 0            | -1               | -1                     | 0              | 0                  | 0                    | 0                   | 0                        | -13                         | -13                      |